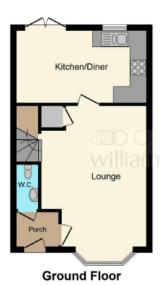

0

First Floor

Floorplan and pictures of typical 3 bed home for illustration only: each property may differ

The priority order for allocation is:

- 1. Existing Social Housing tenants living in the Fenland district area/and those households who are at risk of homelessness
- 2. Applicants currently on the Fenland District Council's housing register
- 3. Applicants eligible for Housing who have a local connection to the Fenland District Council area.