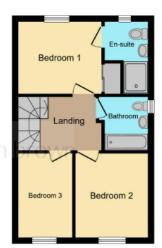

0

First Floor

Floorplan and pictures of typical 3 bed home for illustration only: each property may differ

The priority order for allocation is:

- 1. Existing Social Housing tenants living in the Fenland district area/and those households who are at risk of homelessness
- 2. Applicants currently on the Fenland District Council's housing register
- 3. Applicants eligible for Housing who have a local connection to the Fenland District Council area.