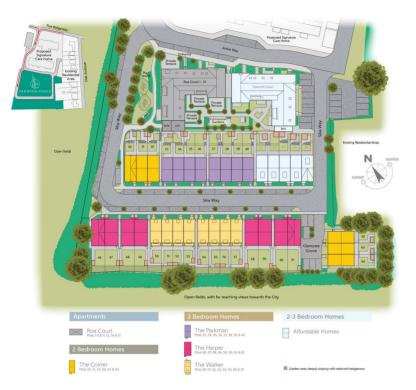

arting at £1,120pcm.

Dream of getting on the housing ladder in Enfield but can't save for a deposit? Rentplus may have the answer.

Move in with £0 deposit, pay affordable rent for 5-20 years and when you buy, we'll gift you 10% towards your deposit.



We offer you a generous

10%

gifted deposit when the time comes to purchase your home.

## 1 & 2 bedroom apartments

Photos for illustrative purposes only @Bellway Homes





Rentplus and Greenhill Housing are proud to offer local people in Enfield the chance to get on the housing ladder. Our new development at the Old Royal Chace on The Ridgeway includes 19 affordable rent to buy homes, around 15 miles from central London and surrounded by open countryside. These new homes are for first time buyers who have a connection to the borough.



Old Royal Chace, The Ridgeway, Enfield.



## Floor plans

typical 2-bedroom apartments











**Petworth Court** 





## How do applicants apply?



Applicants must be in employment, education or training and have aspirations to buy their own home within a 5, 10, 15 or 20 year period.



A financial assessment will be carried out to find the best purchase plan to suit you. You have the opportunity to rent your home for 5, 10, 15 or 20 years before you buy.



You'll be advised if you meet the criteria. We will be able to answer any questions you have and we will help you make a formal application through Enfield Council.

Rentplus offers an opportunity for tenants to build up their credit history for a minimum of five years so that they have a better opportunity to get a mortgage.