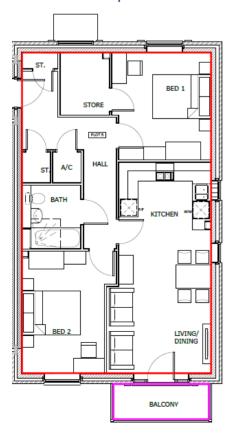

a deposit? Rentplus may have the answer.

Move in with £0 deposit, pay affordable rent for 5-20 years and when you buy, we'll gift you 10% towards your deposit.



We offer you a generous

10%

gifted deposit when the time comes to purchase your home.

## 1 & 2 bedroom apartments

Photos for illustrative purposes only @Bellway Homes





Rentplus and Greenhill Housing are proud to offer local people in Enfield the chance to get on the housing ladder. Our new development at the Old Royal Chace on The Ridgeway includes 19 affordable rent to buy homes, around 15 miles from central London and surrounded by open countryside. These new homes are for first time buyers who have a connection to the borough.



Old Royal Chace, The Ridgeway, Enfield.



## Floor plans

typical 2-bedroom apartments











**Petworth Court** 





## How do applicants apply?



Applicants must be in employment, education or training and have aspirations to buy their own home within a 5, 10, 15 or 20 year period.



A financial assessment will be carried out to find the best purchase plan to suit you. You have the opportunity to rent your home for 5, 10, 15 or 20 years before you buy.



You'll be advised if you meet the criteria. We will be able to answer any questions you have and we will help you make a formal application through Enfield Council.

Rentplus offers an opportunity for tenants to build up their credit history for a minimum of five years so that they have a better opportunity to get a mortgage. Affordable rent to buy is not Shared Ownership. When you purchase your Rentplus home you wi