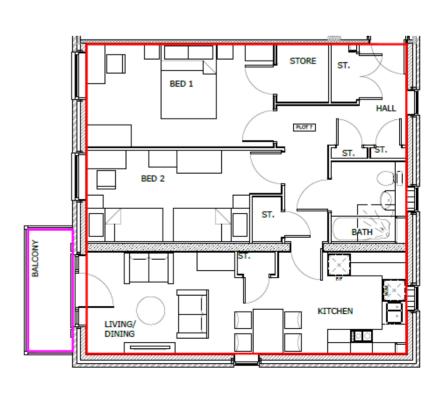

deposit? Rentplus may have the answer.

Move in with £0 deposit, pay affordable rent for 5-20 years and when you buy, we'll gift you 10% towards your deposit.



We offer you a generous

10%

gifted deposit when the time comes to purchase your home.

## 1 & 2 bedroom apartments

Photos for illustrative purposes only @Bellway Homes





Rentplus and Greenhill Housing are proud to offer local people in Enfield the chance to get on the housing ladder. Our new development at the Old Royal Chace on The Ridgeway includes 19 affordable rent to buy homes, around 15 miles from central London and surrounded by open countryside. These new homes are for first time buyers who have a connection to the borough.



Old Royal Chace, The Ridgeway, Enfield.



## Floor plans

typical 2-bedroom apartments











**Petworth Court** 





## How do applicants apply?



Applicants must be in employment, education or training and have aspirations to buy their own home within a 5, 10, 15 or 20 year period.



A financial assessment will be carried out to find the best purchase plan to suit you. You have the opportunity to rent your home for 5, 10, 15 or 20 years before you buy.



You'll be advised if you meet the criteria. We will be able to answer any questions you have and we will help you make a formal application through Enfield Council.

Rentplus offers an opportunity for tenants to build up their credit history for a minimum of five years so that they have a better opportunity to get a mortgage. Affordable rent to buy is not Shared Ownership. When you purchase your Rentplus home you will